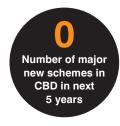

market is the lack of stock and this situation is

unlikely to improve any time soon. There are

for completion in the CBD for the next 4 - 5

especially large space users, having to

no major new office developments scheduled

years and this will be inevitably lead to tenants,

reconsider Kowloon again as an alternative

location. The overall vacancy rate for Hong

Kong Island is approximately 5% with Central

having the highest vacancy rate of around 7%,