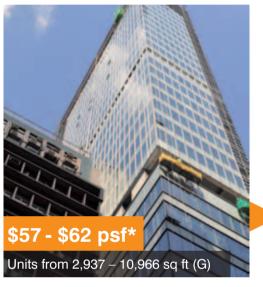

ft | 248 Queen's Road East         |
| HNA                              | 9,000 sq ft  | Three Pacific Place           |
| Intesa Sanpaolo SPA              | 20,000 sq ft | International Commerce Centre |
| AT&T                             | 15,000 sq ft | Cityplaza 1                   |
| Christian Dior                   | 18,000 sq ft | The Lee Gardens               |
| Cinda Asset Management           | 15,500 sq ft | AIA Central                   |
| Guosen Securities                | 24,000 sq ft | Two IFC                       |
|                                  |              |                               |

Area Definitions: G - Gross (70% efficiency), L - Lettable (80 - 85% efficiency), N - Net (100% efficiency)







33 Des Voeux Road Central

The Centrium 60 Wyndham Street



Prosperity Tower 39 Queen's Road Central





Entertainment Building 30 Queen's Road Central



# Demand (continued)

In <u>Central West</u>, The Center has seen the most activity but for mainly small to medium sized units. New tenants here include Great Wall Pan Asia Investment, Amax Holdings, Hays Hong Kong, Advantage Partners (from 8 Queen's Road Central) and Lunar Capital Management. CIDT have leased a whole floor at FWD Finance Centre. British Airways Cargo leased a floor at Infinitus Plaza.

Admiralty has seen limited demand spread across a variety of buildings. Avic International have moved into a whole floor in Admiralty Centre Tower 2, The Iyer Group, John CH Suen & Co and mReferral Mortgage Brokers (from Sunning Plaza) are all new occupiers in Admiralty Centre Tower 1. Gemini I