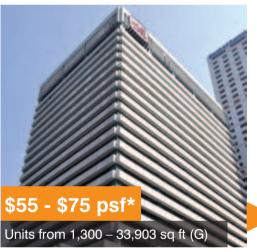

| \$115 psf*         |                 |
|--------------------|-----------------|
| Units from 1,881 – | 9,491 sq ft (L) |

| Sunshine Plaza               | Full        |
|------------------------------|-------------|
| Tai Tung Building            | \$37        |
| Tai Yau Building             | \$34 - \$38 |
| Tai Yip Building             | Full        |
| Tesbury Centre               | \$35        |
| The Hennessy                 | Full        |
| The Sun's Group Centre       | TBC         |
| Tung Wai Commercial Building | \$26        |
| W Square                     | \$36        |
| Wu Chung House               | \$30+       |