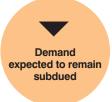

# Demand is expected to remain subdued

Over the next 12 months demand is expected to remain subdued and we predict prime rates in the core of Central could soften further by between 5% and 8%.

The mid-tier market could firm by around 5%, but it will be the economy sector that will see the most growth maybe by around 10% because this is where the bulk of the demand is and is also starting from a low base. Quarry Bay will be static because rates are already reasonably full and North Point will firm as supply dwindles further.