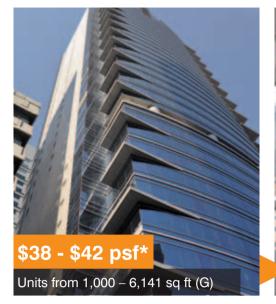

| Onfem Tower                 | \$36        |
|-----------------------------|-------------|
| On Hing Building            | \$35        |
| Prince's Building           | \$108       |
| Printing House              | \$60        |
| Prosperity Tower            | \$57 - \$62 |
| Shun Ho Tower               | \$33        |
| St George's Building        | \$85 - \$88 |
| St John's Building          | Full        |
| The Centrium                | \$38 - \$42 |
| The Hong Kong Club Building | \$85 - \$92 |
| Three Pacific Place         | \$85        |
| United Centre               | Full        |
| Universal Trade Centre      | \$32 - \$35 |
| World Wide House            | \$40 - \$60 |
| Wheelock House              | \$70+       |
| Wing On House               | \$42 - \$45 |
| Wyndham Place               | \$35        |
| York House                  | TBC         |