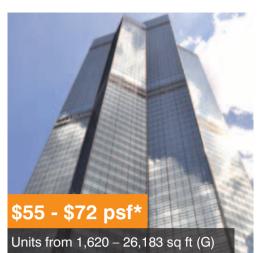

### Supply in Causeway Bay becomes tighter

In **Causeway Bay** supply has become tighter with many of the tenants who needed to move out of Sunning Plaza relocating within this district. Times Square Tower One and Ace Tower has the widest choice. Sino Plaza and Top Glory Tower have a good selection of 3-4,000 units.

| Leighton Centre           | \$41        |
|---------------------------|-------------|
| Lippo Leighton Tower      | Full        |
| One Hysan Avenue          | \$40        |
| Sino Plaza                | \$38 - \$45 |
| Soundwill Plaza           | \$42 - \$44 |
| Times Square Tower 1 & 2  | \$48 - \$53 |
| Top Glory Tower           | \$41 - \$43 |
| Windsor House / Ace Tower | \$33 - \$48 |
| World Trade Centre        | \$48 - \$53 |