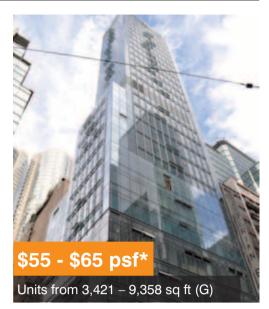

In the mid-tier sector of **Central**, Man Yee Building still offers a wide range of good quality space at reasonable rates. 33 Des Voeux Road Central is the only new development to come on stream this year, and whilst the floor plates are relatively small from 3,421 sq ft to 4,679 sq ft there are some19 floors being placed onto the market at very competitive rates between \$65 and \$70 per sq ft.