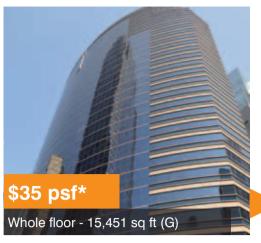

| Teda Building               | \$25        |
|-----------------------------|-------------|
| Tern Centre 1 & 2           | Full        |
| The Center                  | \$55 - \$72 |
| Unicorn Trade Centre        | \$35        |
| V. Heun Building            | \$31 - \$33 |
| West Exchange Tower         | \$29        |
| Wing On Centre              | \$45 - \$47 |
| Yardley Commercial Building | Full        |
|                             |             |