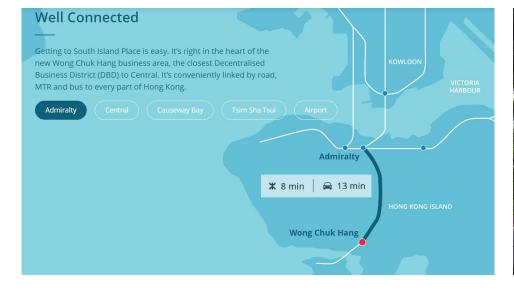

#### Wong Chuk Hang emerging a good alternative location for cost conscious tenants

For the moment, a good alternative leasing location is Wong Chuk Hang in Island South as it is only two MTR stations away from Admiralty. This location has been emerging as a commercial district since 2011, from being a major industrial district and is slowly becoming a new office submarket, as landlords gradually convert industrial buildings into office use. The lack of amenities including F & B venues, retail and services like ATMs has been a concern but the upcoming 3.8M sq ft mixed use scheme on top of Wong Chuk Hang MTR station should definitely improve facilities.

#### Decentralization to continue

We predict that more businesses will need to consider decentralized office locations in order to satisfy their specific needs in terms of size and budget. For those still reluctant to move across the Harbour from Hong Kong Island to Kowloon, Wong Chuk Hang could be a location to consider.

## Wong Chuk Hang is an excellent location to consider.

However, the bulk of new supply is planned for Kowloon, so large space uses may have no other choice. Prime office users may also need to be more flexible in terms of location they consider, in order to secure the quality they require at an affordable rate. We expect the annual take up to increase to around 2 Million sq ft on average from 2018 to 2022 which is an increase of 130% from the previous 5 years.