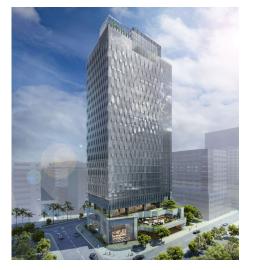

#### Wong Chuk Hang emerging a good alternative location for cost conscious tenants

For the moment, a good alternative leasing location is Wong Chuk Hang in Island South as it is only two MTR stations away from Admiralty. This location has been emerging as a commercial district since 2011, from being a major industrial district and is slowly becoming a new office submarket, as landlords gradually convert industrial buildings into office use. The lack of amenities including F & B venues, retail and services like ATMs has been a concern but the upcoming 3.8M sq ft mixed use scheme on top of Wong Chuk Hang MTR station should definitely improve facilities.

18 King Wah Road Northpoint / Fortress Hill

South Island Place Wong Chuk Hang

We expect the annual take up to increase to around 2 million sq ft on average from 2018 to 2022 which is an increase of 130% from the previous 5 years.