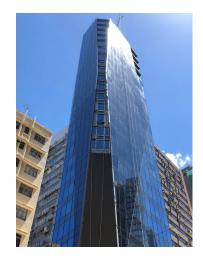

# Harbour East Fortress Hill

218 Electric Road

Specifications

Year of completion:

2020

Building height:

28 storeys

Typical size floor plate:

5,500 sq ft

Total building size:

154,000 sq ft

Ownership:

Single

On-site car parking:

Yes

Available Units

**\$55 - \$61\*** per sq ft

**Asking Rate** 

2,777 - 21,816 sq ft (G)

More details: <a href="https://bit.ly/35XdlgG">https://bit.ly/35XdlgG</a>

More details: https://bit.ly/2FPlzkL

\$58 - \$60\* per sq ft