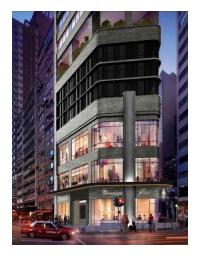

## On Building Central

158-164 Queen's Road Central

**Asking Rate** 

Specifications

Year of completion:

2019

Building height:

23 storeys

Typical size floor plate:

2,765 - 2,781 sq ft

Total building size:

63,595 sq ft

Ownership:

Single

On-site car parking:

No

**Available Units** 

**2,765 - 5,562** sq ft (G)