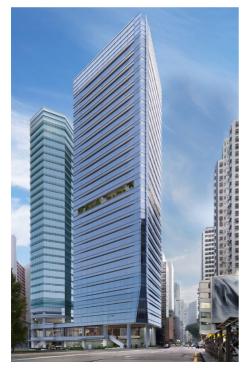

#### Six Pacific Place

50 Oueen's Road East, Wan Chai

Completion: Building height: Typical size floor plate: 7,640 sq ft Ownership: On-site car parking: Nearest MTR:

2024 24 storeys Single Yes Wan Chai / 7 mins 🕏

More information https://bit.ly/4ceJGVm